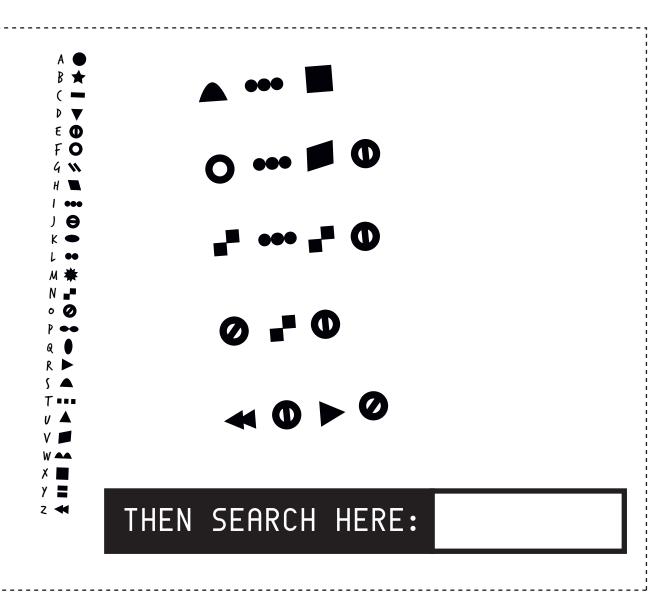

3. HIDE IT IN LOCATION 4.

SOLUTION: 65910 (Explanation: The secret alphabet on the left can be used to translate the signs on the right into "SIX FIVE NINE ONE ZERO.")

PREPARATION: 1. (UT OUT THE LETTERS.